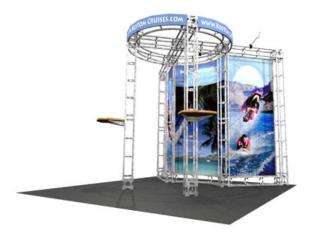

**Modularé Truss Exhibit System** 

The quick-ship "off the shelf" tradeshow truss kit that is fully modular and expandable. We offer a wide range of kits for a variety of booth sizes and configurations. Professionally manufactured in the USA, this system will give your next trade show the amazing look of a full custom designed exhibit, but at a fraction of the cost.

Each kit comes complete with all the parts, fixtures and fittings that you need to build your successful exhibit. But you get much more than the structure. Select kits come with stylish 50 watt, low voltage spot lights and/or adjustable tabletops in two choices of style and finishtextured silver or beech wood. The entire exhibit comes neatly packaged in heavy-duty plastic molded freight cases.

The modularé truss exhibits are completely modular, which allows you to reconfigure it over and over in many combinations that adapt to your changing needs. have the versatility and impact of a "new look" at every show.