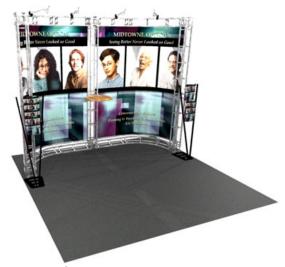

**Modularé Truss Exhibit System** 

The quick-ship "off the shelf" tradeshow truss kit that is fully modular and expandable. We offer a wide range of kits for a variety of booth sizes and configurations. Professionally manufactured in the USA, this system will give your next trade show the amazing look of a full custom designed exhibit, but at a fraction of the cost.

Each kit comes complete with all the parts, fixtures and fittings that you need to build your successful exhibit. But you get much more than the structure. Select kits come with stylish 50 watt, low voltage spot lights and/or adjustable tabletops in two choices of style and finishtextured silver or beech wood. The entire exhibit comes neatly packaged in heavy-duty plastic molded freight cases.

The modularé truss exhibits are completely modular, which allows you to reconfigure it over and over in many combinations that adapt to your changing needs. have the versatility and impact of a "new look" at every show.