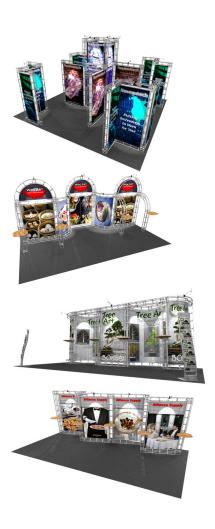

**Modularé Truss Exhibit System** 

The quick-ship "off the shelf" tradeshow truss kit that is fully modular and expandable. We offer a wide range of kits for a variety of booth sizes and configurations. Professionally manufactured in the USA, this system will give your next trade show the amazing look of a full custom designed exhibit, but at a fraction of the cost.

Each kit comes complete with all the parts, fixtures and fittings that you need to build your successful exhibit. But you get much more than the structure. Select kits come with stylish 50 watt, low voltage spot lights and/or adjustable tabletops in two choices of style and finishtextured silver or beech wood. The entire exhibit comes neatly packaged in heavy-duty plastic molded freight cases.

The modularé truss exhibits are completely modular, which allows you to reconfigure it over and over in many combinations that adapt to your changing needs. have the versatility and impact of a "new look" at every show.