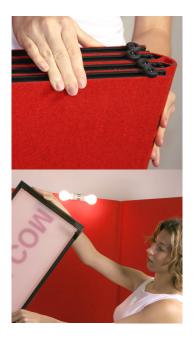

Panels are constructed of an ultralight core material and covered on both sides with polyester fabric. Full height exhibits can be used separately as two tabletop units! The unique 2" curved

ends lend a polished appearance.