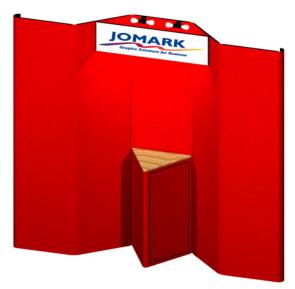

## Folding Backwall Display System

Here is a premier, heavy-duty panel kit for your displays. This unit locks solidly together to give you a beefy wall to display your graphics and information. In either the Tabletop size or the Exhibit height, the this exhibit will save the day for your panel display needs. This exhibit offers the convenience of folding panels with elegant, seamless panel construction. This system offers concealed hinges, lightweight durability and superb craftsmanship.

The 10' Exhibit Kit contains a five panel folding base with fabric on both sides, a five panel folding top with fabric on both sides, a 44.875" w x 11.718" h header, a counter assembly and 4 curved end caps. When assembled, this Exhibit Kit stand 94.75" tall.