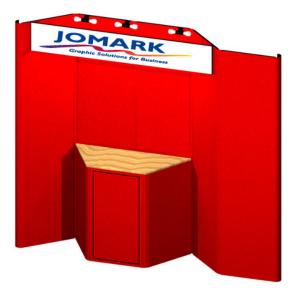

## Folding Backwall Display System

Here is a premier, heavy-duty panel kit for your displays. This unit locks solidly together to give you a beefy wall to display your graphics and information. In either the Tabletop size or the Exhibit height, the this exhibit will save the day for your panel display needs. This exhibit offers the convenience of folding panels with elegant, seamless panel construction. This system offers concealed hinges, lightweight durability and superb craftsmanship.

The 10' Exhibit Kit contains a five panel folding base with fabric on both sides, a five panel folding top with fabric on both sides, a 44.875" w x 11.718" h header, a counter assembly and 4 curved end caps. When assembled, this Exhibit Kit stand 94.75" tall.