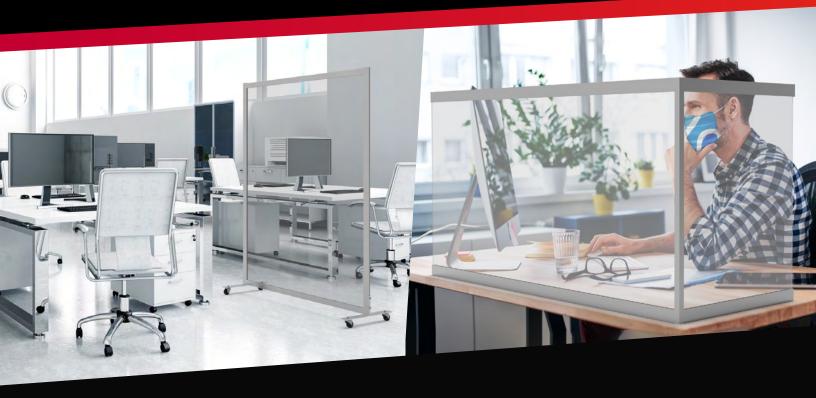

# **SNEEZE GUARDS**& **PARTITION WALLS**

Help maintain social distance and physical separation while protecting from splashes and sprays. Our Partition Walls and Sneeze Guards are manufactured in the USA, are easy to assemble, clean and disinfect.

Our offering includes various types and sizes; we also offer customized solutions, specific for the desired environment.

- Clear divider and partition walls
- Modulate® sneeze guard partition walls
- Clear desktop acrylic sneeze guards
- Portable, retractable Banner Shields
- Hanging sneeze guards