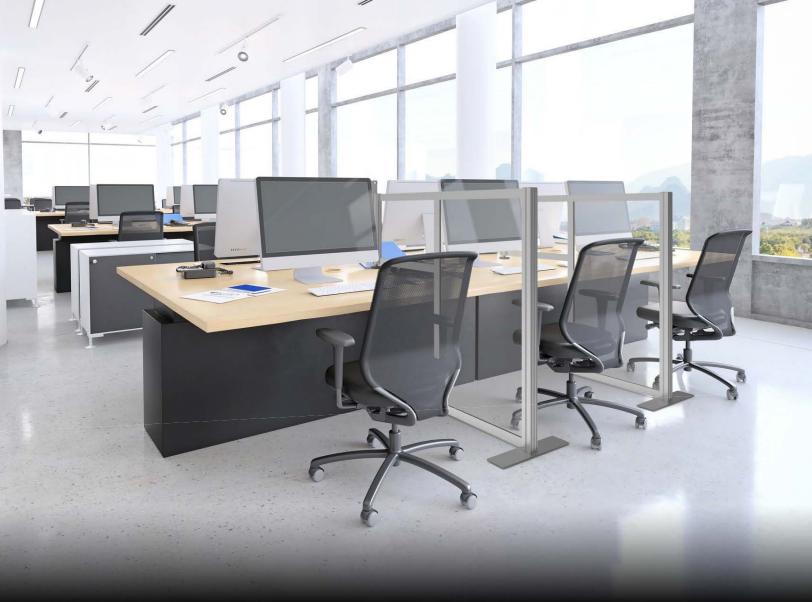

# **SNEEZE GUARDS**& **PARTITION WALLS**

Help maintain social distance and physical separation while protecting from splashes and sprays. Our Partition Walls and Sneeze Guards are manufactured in the USA, are easy to assemble, clean and disinfect.

Our offering includes various types and sizes; we also offer customized solutions, specific for the desired environment.

- Clear divider and partition walls
- Modulate® sneeze guard partition walls
- Clear desktop acrylic sneeze guards
- Portable, retractable Banner Shields
- Hanging sneeze guards