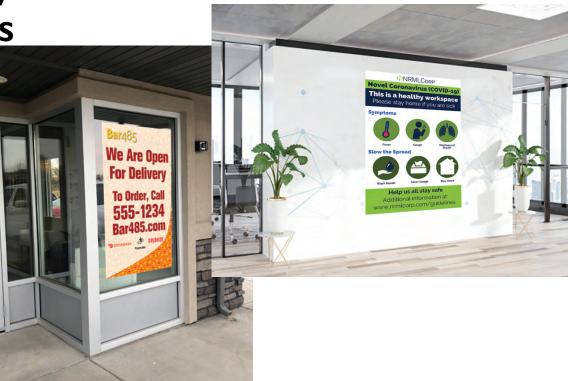

### Signs for your Retail Space, Restaurant or Office

Graphics can encourage social distancing, traffic flow and communicate important messages that are critical for all types of businesses and interior environments. Keep your employees and patrons safe and healthy by encouraging social distancing!

Window Graphics

Workplace

**Guidelines** 

**Utilize Our National Installation Team** 

485 S Broadway Ste 3 Hicksville NY 11801 516-433-0133

www.jomarkgraphics.com