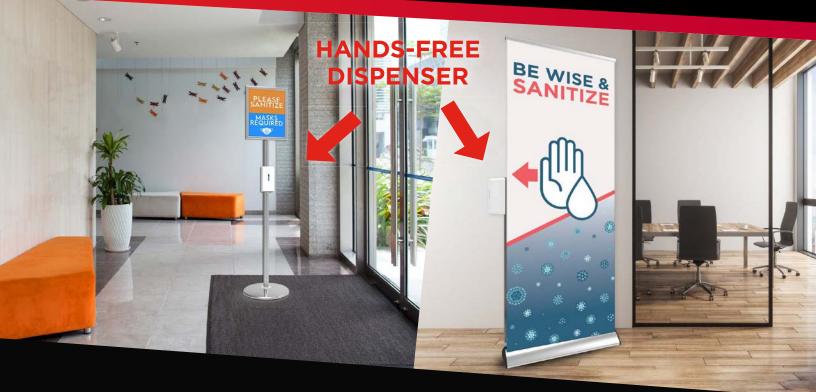

### **SANITIZING STANDS**

Deliver sanitizing solution HANDS-FREE by placing Sanitizing Stations in every conference room, entryway, hallway, common area, employee break room, near every restroom and more!

- Sanitizing stands include HANDS-FREE dispensers that hold 1000ml of liquid or gel
- Sanitizing dispensers require four C batteries
- Sturdy, durable and hard to knock over
- Includes real estate for messaging
- A wide variety of options available