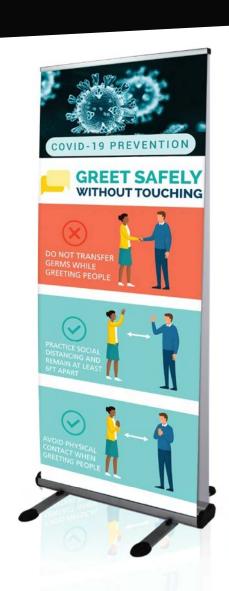

#### **SIGNS & DISPLAYS**

Signs communicate important messages and are critical in reinforcing important mask wearing, social distancing, cleaning and safety practices in the office environment. Reinforce critical social distancing and cleanliness guidelines, new rules and protocols. Communicate messages of encouragement and unity.

Our offering is vast and includes a multitude of sign and display solutions, including:

- Outdoor signs, flags & banners
- Indoor banner stands, banners & poster frames
- Hanging banners & structures