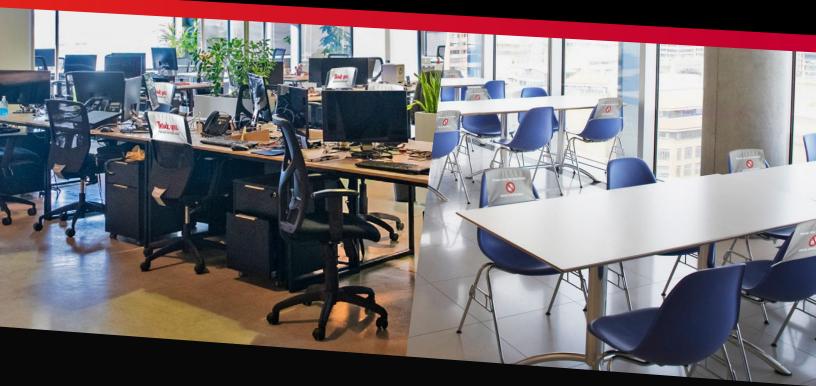

## SOCIAL DISTANCING CHAIR COVERS

**GRAY\_NOSEATING** 

**BLUE\_6FTREMINDER** 

WHITE\_THANKYOU

- Graphic wraps over the top of the chair;
   white elastic stretches around the sides
- Two material options available:
   Fabric (Display Polyester)
   & Outdoor Vinyl (Outdoor Scrim)
- Outdoor vinyl chair cover is easy to wipe down and disinfect; fabric chair cover is machine washable

- Small, Medium, Large sizes available
- Messaging can be printed on the front and back
- Stock artwork and custom-designed chair covers available
- Sold in packs of 8 of the same design