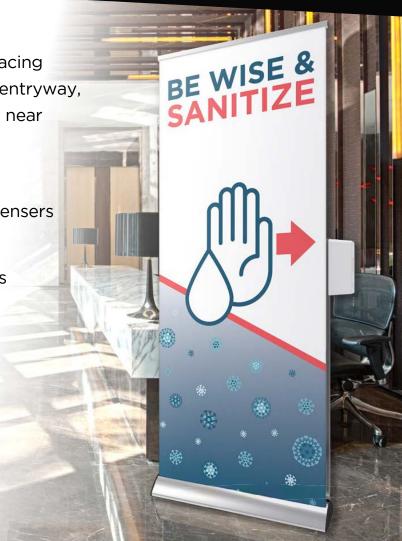

### **SANITIZING STANDS**

Deliver sanitizing solution HANDS-FREE by placing Sanitizing Stations in every conference room, entryway, hallway, common area, employee break room, near every restroom and more!

- Sanitizing stands include HANDS-FREE dispensers that hold 1000ml of liquid or gel
- Sanitizing dispensers require four C batteries
- Sturdy, durable and hard to knock over
- Includes real estate for messaging
- A wide variety of options available