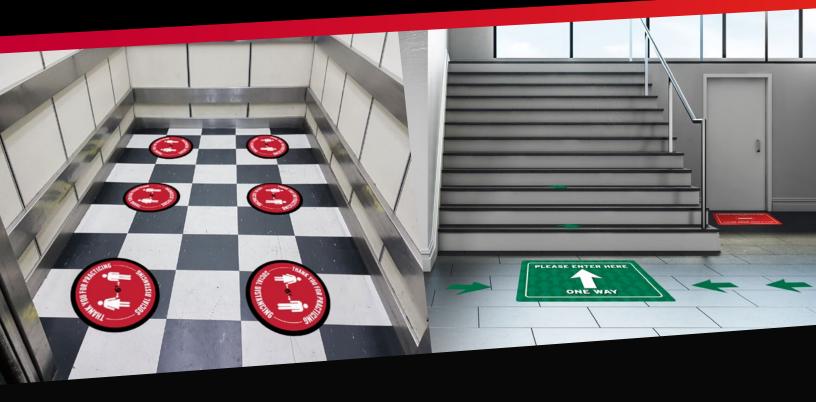

# SOCIAL DISTANCING FLOOR DECALS

Encourage social distancing in entry ways, common areas, cafeterias, staircases and elevators.

- Adhesive vinyl stickers, contour cut
- Matte surface is slip & scratch resistant
- Clean gently with mild soap and water
- Offered in a variety of sizes, colors
- Custom designs available