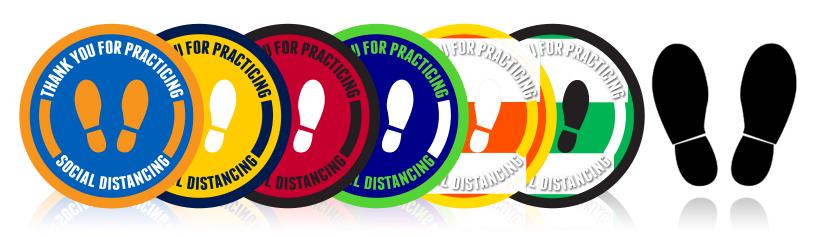

# SOCIAL DISTANCING FLOOR DECALS

Encourage social distancing in entry ways, common areas, cafeterias, staircases and elevators.

- Adhesive vinyl stickers, contour cut
- Matte surface is slip & scratch resistant
- Clean gently with mild soap and water
- Offered in a variety of sizes, colors
- Custom designs available